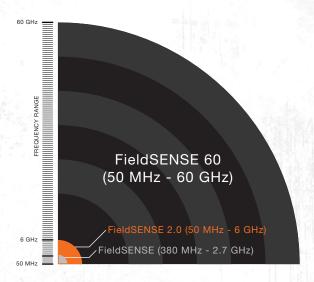

## **Features**

- + Maximized Frequency Range 50 MHz 60 GHz
- + Assesses Multi-Frequency and Multi-Source Conditions
- + Improved Buzzer Audibility Ideal for Noisy Environments
- + Bright LED Lights Visible in Direct Sunlight
- + Data Logging & Voice Recorder for Hands-Free Notes
- + Fall Detection Alarm
- + Redesigned One-Handed Operation Harness Strap
- + Long Lasting Battery Life (AAA Batteries)
- + Frequency Response to ICNIRP (1998), FCC (NCRP), OET65 (1997), Canada Safety Code 6 (2015)

Introducing the all new, more powerful fieldSENSE FS60 RF Monitor. For more information about how to purchase this 5G monitor contact your Gear Expert®.