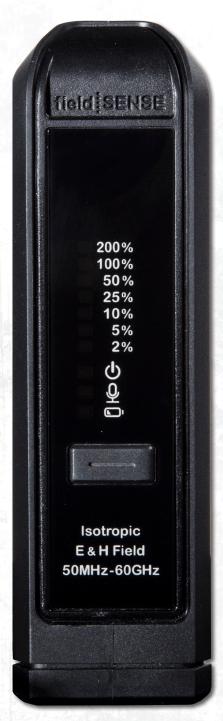

## FIELDSENSE FS60

## **Features**

- + Maximized Frequency Range 50 MHz 60 GHz
- + Assesses Multi-Frequency and Multi-Source Conditions
- + Improved Buzzer Audibility Ideal for Noisy Environments
- + Bright LED Lights Visible in Direct Sunlight
- + Data Logging & Voice Recorder for Hands-Free Notes
- + Fall Detection Alarm
- + Redesigned One-Handed Operation Harness Strap
- + Long Lasting Battery Life (AAA Batteries)
- + Frequency Response to ICNIRP (1998), FCC (NCRP), OET65 (1997), Canada Safety Code 6 (2015)

Introducing the all new, more powerful fieldSENSE FS60 RF Monitor. For more information about how to purchase this 5G monitor contact your Gear Expert®.